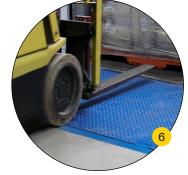

#### The Blue Giant Advantage

- Unique deck hinge design supports a smooth transition bridge between the dock and truck bed.
- IntelliTilt<sup>™</sup> feature uses a precision-based inclinometer to detect and communicate deck position.
- SoftPark<sup>™</sup> offers enhanced protection to the deck cylinder during the parking process.
- A minimum of 6 U-beam channels preserve deck formation, even under heavy usage.

SoftPark<sup>™</sup> is a unique protective cushioning that shields the deck cylinder during the parking process.\*

The smooth transition support keeps the cross-docking process steady and even at any grade angle, resulting in higher levels of productivity and efficiency.