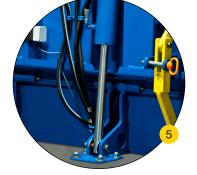

#### SAFETY FEATURES

Safety Stand: Innovative deck hinge design Integral safety stand keeps the enables a level surface for crossdeck securely upright during servicing.

> **Maintenance Strut:** Built-in stand with lockout pin prevents leveler use during cleaning or maintenance.

> > Hydraulic Velocity Fuse: Non-adjustable velocity fuse limits loaded platform free-fall to within 3" (76mm).

**Stationary Toe Guards:** High visibility OSHA safety striping improves worker safety during dock use.

#### **Designed for Safety**

 Integral safety stand acts as a mechanical hard stop, keeping the deck firmly in position for routine inspections and servicing.

- Built-in maintenance strut supports the deck for safer under-deck maintenance.
- Hydraulic velocity fuse limits free-fall of a loaded platform.