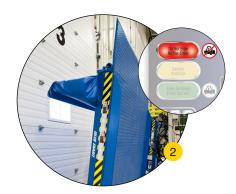

An integral safety stand works with the built-in maintenance strut to provide added safety during maintenance, servicing, and cleaning.\*

The unique sensor-based IntelliTilt<sup>™</sup> technology enables SmartFloat<sup>™</sup>, an operational feature that keeps the lip in contact with the truck bed during the loading / unloading process.