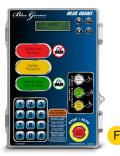

#### Intelligent Dock Control

- The Blue Genius<sup>™</sup> Gold Series I Touch Control Panel has flat-surface touch buttons and a keypad for easy management of all dock operations.
- · LCD screen delivers operational, diagnostic, and troubleshooting messages in real-time.
- STOP button on control station halts the dock in mid-travel during an emergency condition.
- LED red / yellow / green control station lights send safety signals to dock personnel.