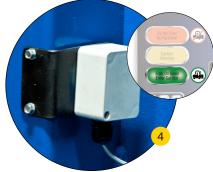

#### Intelligent Dock Control

- The Blue Genius<sup>™</sup> Gold Series I Touch Control Panel has flat-surface touch buttons and a keypad for easy management of all dock operations.
- · LCD screen delivers operational, diagnostic, and troubleshooting messages in real-time.
- STOP button on control station halts the dock in mid-travel during an emergency condition.
- LED red / yellow / green control station lights send safety signals to dock personnel.