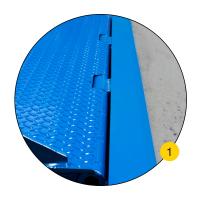

#### The Blue Giant Advantage

- Unique deck hinge design supports a smooth transition bridge between the dock and truck bed.
- IntelliTilt<sup>™</sup> feature uses a precision-based inclinometer to detect and communicate deck position.
- SoftPark<sup>™</sup> offers enhanced protection to the deck cylinder during the parking process.
- A minimum of 6 U-beam channels preserve deck formation, even under heavy usage.

SoftPark<sup>™</sup> is a unique protective cushioning that shields the deck cylinder during the parking process.\*

The smooth transition support keeps the cross-docking process steady and even at any grade angle, resulting in higher levels of productivity and efficiency.