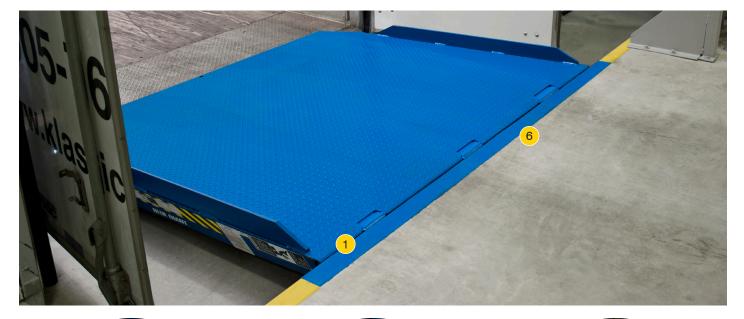

#### STANDARD FEATURES

Specially designed inclinometer

supports greater accuracy in deck

State-of-the-art sensor technology

allows the lip to maintain constant

contact with the truck bed. †

Unique protective cushioning

safeguards the deck cylinder

while the deck is being parked.

Streamlined frame layout has minimal obstructions, making maintenance easier.

Blue Genius<sup>™</sup> Touch Control: The Blue Genius<sup>™</sup> Gold Series I provides real-time instructions

#### Available in 30,000, 35,000, 40,000, 45,000, 50,000 and 60,000 lb (13,636, 15,909, 18,144, 20,454, 22,727 and 27,215 kg)

**Rated Capacities** 

<sup>†</sup>Not all features visible in photo.