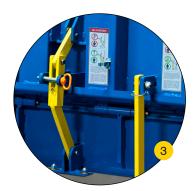

#### SAFETY FEATURES

Safety Stand: Innovative deck hinge design Integral safety stand keeps the enables a level surface for crossdeck securely upright during servicing.

> **Maintenance Strut:** Built-in stand with lockout pin prevents leveler use during cleaning or maintenance.

#### **Designed for Safety**

 Integral safety stand acts as a mechanical hard stop, keeping the deck firmly in position for routine inspections and servicing.

- Built-in maintenance strut supports the deck for safer under-deck maintenance.
- Hydraulic velocity fuse limits free-fall of a loaded platform.