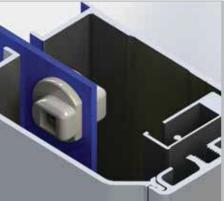

Captured Panel No wind ribs allow for fast and quiet operation.

Light Curtain Smart safety system eliminate contact with objects in doorway.