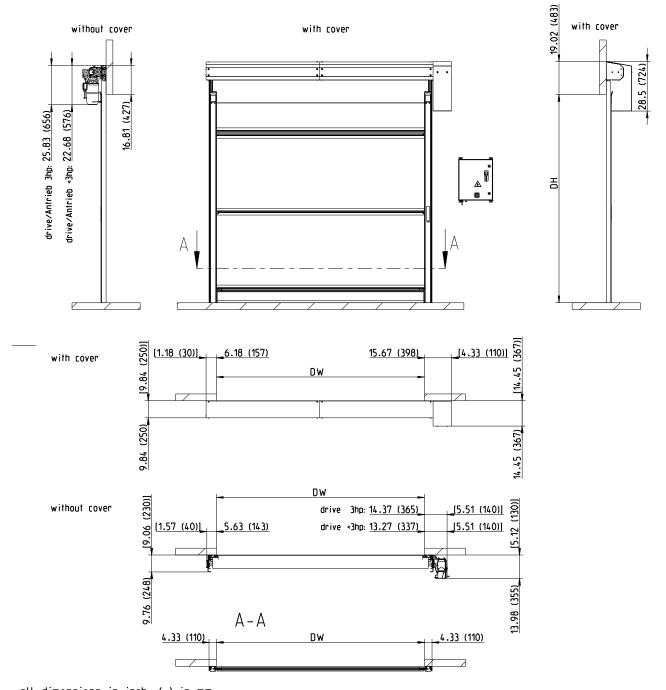

1-year for parts and labor.

Other voltage restrictions may apply

We offer various options and actuation devices

Low-Profile Side Frame Slim side frame is only 4" wide and projects 3" from the wall for easy installation almos anywhere.