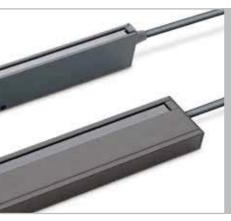

#### **Safety Features**

Reversing Edge Type Wireless electric contact edge Photo Safety Type Through-beam photoeye