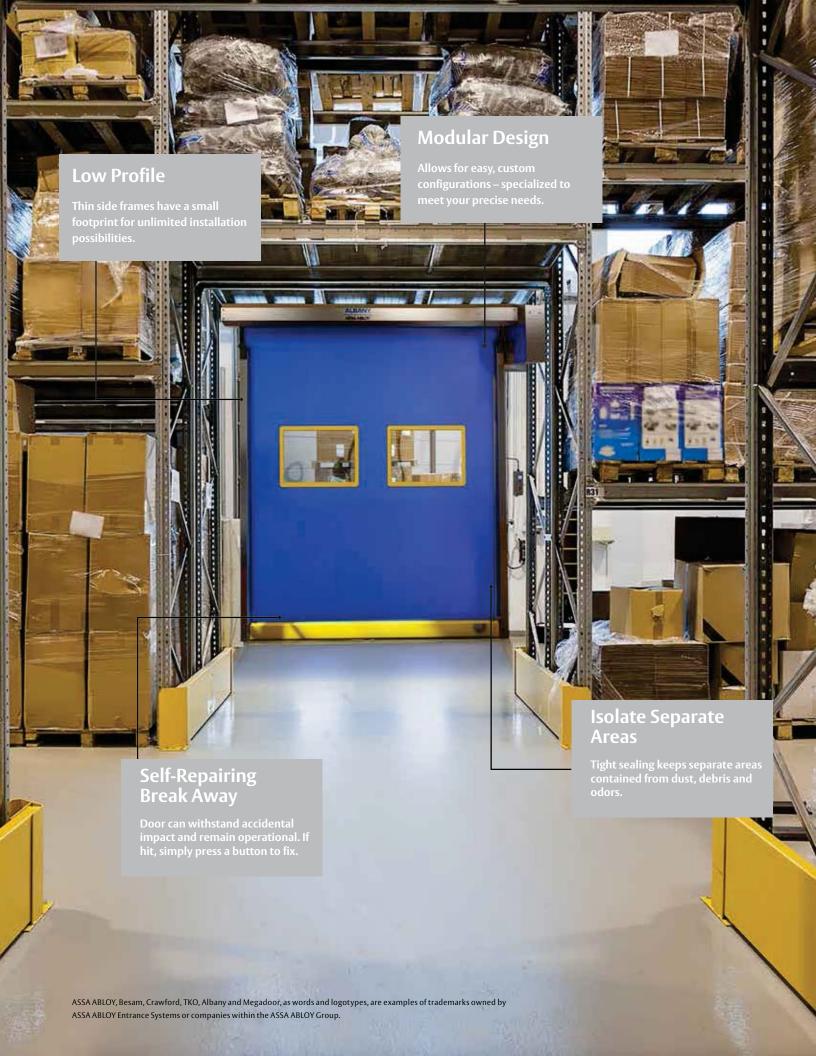

#### **Optimize Limited Space**

The Albany RR300 isolates distinct areas while improving the overall flow of business. This high performance door opens automatically and quickly at 80" per second, avoiding damage from forklift operators, and dirt and grime from bins and pallets. When the door is closed, a tight seal is formed around the entire perimeter of the door, helping to keep out debris and maintain separate temperatures where necessary.

The affordable Albany RR300 serves as the ideal barrier between separate spaces, with innovative features that outperform and outlast interior sectional doors or simple strip curtains. Easy, touch-free operation keeps traffic moving freely and helps to create a trouble-free work environment. Impressive safety features protect workers and products. The simple design, with minimal parts, and low-profile side frames, ensures gentle, quiet operations – and allows the Albany RR300 to be installed almost anywhere.

1-year for parts and labor.

Other voltage restrictions may apply

We offer various options and actuation devices

Low-Profile Side Frame Slim side frame is only 4" wide and projects 3" from the wall for easy installation almos anywhere.

Captured Panel No wind ribs allow for fast and quiet operation.

Light Curtain Smart safety system eliminate contact with objects in doorway.