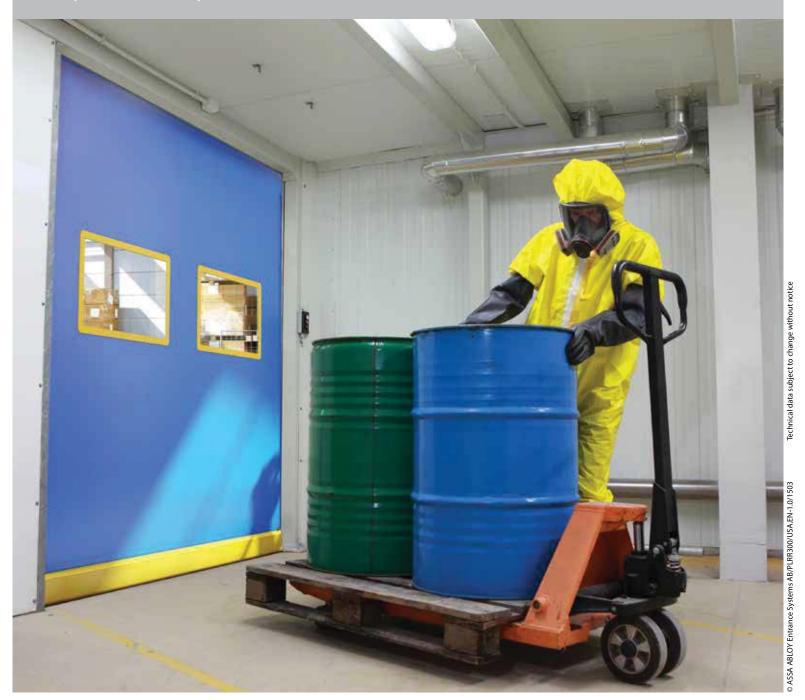

### ASSA ABLOY Entrance Systems

The Albany RR300 is the most versatile high speed door on the market. This single product can be easily customized for a range of interior applications – high traffic areas, clean and hygienic spaces, high pressure zones and much more. Select from a variety of fabrics, window panel options and top roll cover materials to create the perfect, fast-opening door for your facility.

#### **Optimize Limited Space**

The Albany RR300 isolates distinct areas while improving the overall flow of business. This high performance door opens automatically and quickly at 80" per second, avoiding damage from forklift operators, and dirt and grime from bins and pallets. When the door is closed, a tight seal is formed around the entire perimeter of the door, helping to keep out debris and maintain separate temperatures where necessary.

The affordable Albany RR300 serves as the ideal barrier between separate spaces, with innovative features that outperform and outlast interior sectional doors or simple strip curtains. Easy, touch-free operation keeps traffic moving freely and helps to create a trouble-free work environment. Impressive safety features protect workers and products. The simple design, with minimal parts, and low-profile side frames, ensures gentle, quiet operations – and allows the Albany RR300 to be installed almost anywhere.