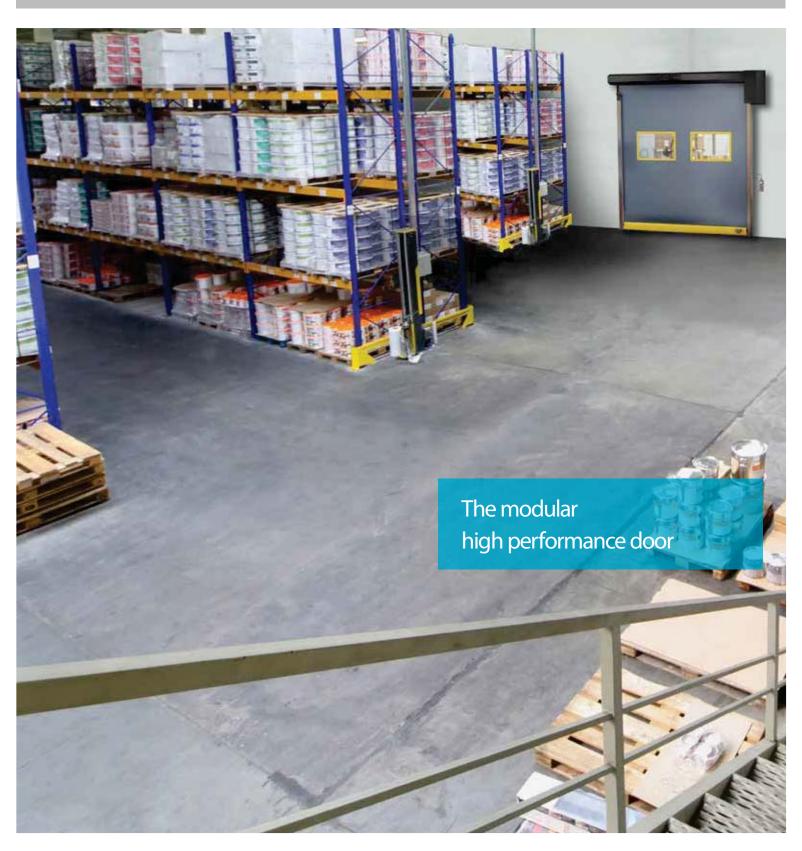

### ASSA ABLOY Entrance Systems

The Albany RR300 is the most versatile high speed door on the market. This single product can be easily customized for a range of interior applications – high traffic areas, clean and hygienic spaces, high pressure zones and much more. Select from a variety of fabrics, window panel options and top roll cover materials to create the perfect, fast-opening door for your facility.

#### **Optimize Limited Space**

The Albany RR300 isolates distinct areas while improving the overall flow of business. This high performance door opens automatically and quickly at 80" per second, avoiding damage from forklift operators, and dirt and grime from bins and pallets. When the door is closed, a tight seal is formed around the entire perimeter of the door, helping to keep out debris and maintain separate temperatures where necessary.

The affordable Albany RR300 serves as the ideal barrier between separate spaces, with innovative features that outperform and outlast interior sectional doors or simple strip curtains. Easy, touch-free operation keeps traffic moving freely and helps to create a trouble-free work environment. Impressive safety features protect workers and products. The simple design, with minimal parts, and low-profile side frames, ensures gentle, quiet operations – and allows the Albany RR300 to be installed almost anywhere.