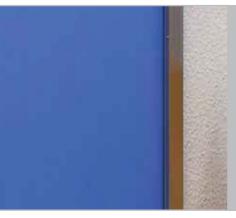

1-year for parts and labor.

Other voltage restrictions may apply

We offer various options and actuation devices

Low-Profile Side Frame Slim side frame is only 4" wide and projects 3" from the wall for easy installation almos anywhere.