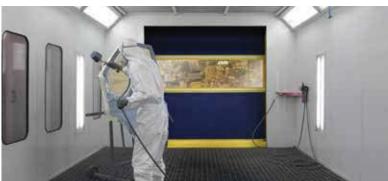

#### Albany RR300 Doors Protect Air Design's High Quality Products from Dust & Damage

Air Design, located in Cuernavaca, Mexico, creates beautifully-crafted external elements to make cars more aerodynamic, improving speed and decreasing fuel usage.

#### The Problem

Air Design was in need of a door that could protect the high-quality product they're known for. They paint aerodynamic parts for highend international car makers and they need to ensure that no dust particles enter the paint booths.

#### The Solution

ASSA ABLOY Entrance Systems provided Air Design with three Albany RR300 doors. With fast opening speeds and a one-second delay

upon closing, the Albany RR300 moves fast enough to keep any dust in the factory from entering the paint booths. When the Albany RR300 is closed, the paint booths at Air Design benefit from the super tight, double seal protection around the perimeter of the door that prevents air and dust from seeping in. Finally, the light curtain safety sensors recognize when a person or object is in the doorway and then immediately reverse the door to the open position. The light curtain will prevent Air Design's freshly painted products from ever getting damaged. The tight seal, high speed and safety system on the Albany RR300 door are perfect for protecting Air Design's superior products, giving what was once a family workshop the tools it needs to continue growing into an international business.